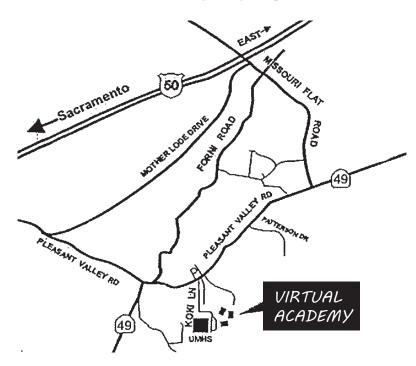

## **DIRECTIONS**

Take Missouri Flat Rd. Exit

Go SOUTH about 1.9 miles towards Pleasant Valley Rd. intersection.

Turn RIGHT onto Pleasant Valley Rd. and continue about 1.2 miles

Turn LEFT at Koki Lane and continue straight until you get to the Union Mine High School parking lot.

Turn LEFT and continue past the Union Mine High School parking lot to the entrance of Virtual Academy.

Union Mine High School Virtual Academy 6540 Koki Lane El Dorado, CA. 95623

> 530-344-8939 (press #1 for appointments)